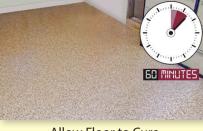

### 3 1/2 Hours\* From First Coat of FLEXMAR™ NextGen® to Walk-on Return to Service

Mix Factory Pigmented / 1 to 1 Mix Ratio Base Coat

Base Coat Applied

Color Flakes Applied

Allow Floor to Cure

**Excess Color Flakes Removed** 