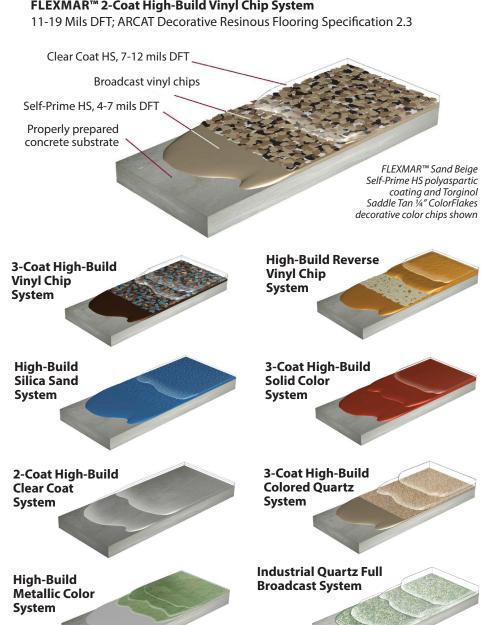

#### **FLEXMAR™ NextGen® 100% All Polyaspartic Floor Coatings Systems**

FLEXMAR™ 2-Coat High-Build Vinyl Chip System

## **Durable, Long-Lasting, Easy-to-Maintain Coatings for Your Commercial Concrete Surfaces**

FLEXMAR™ NextGen®— polyaspartic coatings lead the concrete coatings industry by outperforming and outlasting other polyaspartics, epoxies, and polyurethanes. They're rugged enough to withstand abrasion, scratching, and wear from heavy foot and vehicle traffic, and staining and degradation from most household foods and chemicals. But they're beautiful enough to provide a bright, clean, revitalized appearance to your commercial flooring.