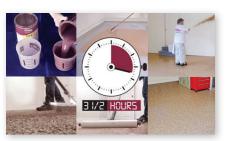

### 3 1/2 Hours\* From First Coat of FLEXMAR™ NextGen® to Walk-on Return to Service

Mix Factory Pigmented / 1 to 1 Mix Ratio Base Coat

Base Coat Applied

Color Flakes Applied

Allow Floor to Cure

**Excess Color Flakes Removed** 

Clear Sealer Applied

Wait 1 Hour

3 1/2 Hours Return To Service

#### \*2-coat system 500-1,500 sq ft. installation