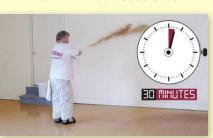

### 3 1/2 Hours\* From First Coat of FLEXMAR™ NextGen® to Walk-on Return to Service

Mix Factory Pigmented / 1 to 1 Mix Ratio Base Coat

Base Coat Applied

Color Flakes Applied

Allow Floor to Cure

**Excess Color Flakes Removed** 