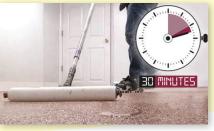

### 3 1/2 Hours\* From First Coat of FLEXMAR™ NextGen® to Walk-on Return to Service

Mix Factory Pigmented / 1 to 1 Mix Ratio Base Coat

Base Coat Applied

Color Flakes Applied

Allow Floor to Cure

**Excess Color Flakes Removed** 