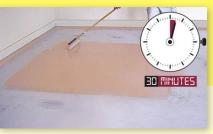

### 3 1/2 Hours\* From First Coat of FLEXMAR™ NextGen® to Walk-on Return to Service

Mix Factory Pigmented / 1 to 1 Mix Ratio Base Coat

Base Coat Applied

Color Flakes Applied

Allow Floor to Cure

**Excess Color Flakes Removed** 

Clear Sealer Applied

Wait 1 Hour

3 1/2 Hours Return To Service