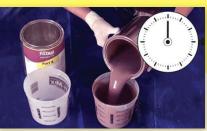

### 3 1/2 Hours\* From First Coat of FLEXMAR™ NextGen® to Walk-on Return to Service

Mix Factory Pigmented / 1 to 1 Mix Ratio Base Coat

Base Coat Applied

Color Flakes Applied

Allow Floor to Cure

**Excess Color Flakes Removed** 